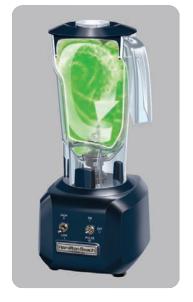

### **RIO**<sup>TM</sup>

Thanks to the Wave $\sim$ Action<sup>TM</sup> System, icy drinks come out perfectly smooth every time.

#### RIO™

Wave~Action™ System - Ordinary blenders spin contents around the walls of the jar, which can leave whole chunks untouched by the blades. The Wave~Action™ System has a unique container and blade design for smooth results every time.