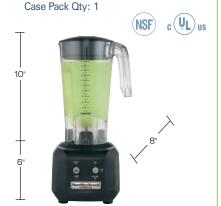

**Durable Stainless Steel Blades -**Four stainless steel blades are made to last and get the job done fast.

**44 oz. Stackable Container -** Breakresistant polycarbonate container with easy-to-read measurement marks stacks up for storage.

#### Specifications:

Standard: Unit comes with base, 44 oz. polycarbonate container, Sure Grip™ feet, and blade assembly unit

Controls: High/low with pulse option

Motor: 1/2 Hp Electrical: 120 V, 60 Hz

Weight: 8.5 lbs / 4.25 kg (shipping) Warranty: 1 year parts & labor

UPC: 040094909216 I 2 of 5: 000040094909216

- 6.5" -