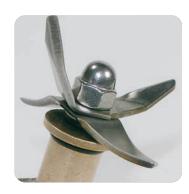

#### RIO™

Wave~Action™ System - Ordinary blenders spin contents around the walls of the jar, which can leave whole chunks untouched by the blades. The Wave~Action™ System has a unique container and blade design for smooth results every time.

**Durable Stainless Steel Blades -**Four stainless steel blades are made to last and get the job done fast.

**44 oz. Stackable Container -** Breakresistant polycarbonate container with easy-to-read measurement marks stacks up for storage.

#### **Unique Features**

Four stainless steel cutting and mixing blades quickly cut through ice and and other ingredients

Stackable polycarbonate jar stores in less space

#### Unique Features

Wave~Action™ system continually forces mixture down into the blades for smooth results