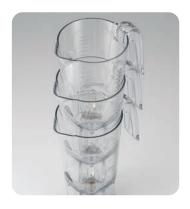

#### Ease of Use

- High/low and on/off/pulse toggle switches are easy to reach and control
- Stackable polycarbonate container takes up less storage space

**Durable Stainless Steel Blades -**Four stainless steel blades are made to last and get the job done fast.

**44 oz. Stackable Container -** Breakresistant polycarbonate container with easy-to-read measurement marks stacks up for storage.

#### **Unique Features**

Four stainless steel cutting and mixing blades quickly cut through ice and and other ingredients

Stackable polycarbonate jar stores in less space