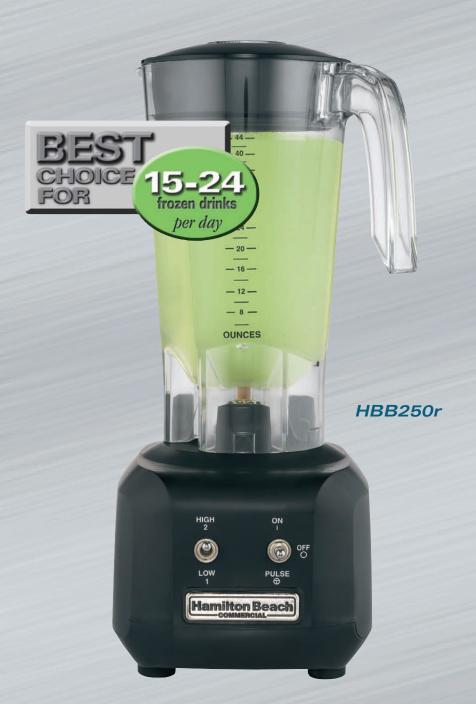

## Hamilton Beach.

COMMERCIAL

**RIO**<sup>TM</sup>

always there, always durable.™

Bar Blender

#### **HBB250**

#### **Performance**

- Wave~Action<sup>™</sup> system continually forces mixture down into the blades
- Blends a 16 oz. daiquiri in just 20 seconds

#### **Durability**

• 1/2 Hp motor provides ample power and torque

#### Ease of Use

- High/low and on/off/pulse toggle switches are easy to reach and control
- Stackable polycarbonate container takes up less storage space