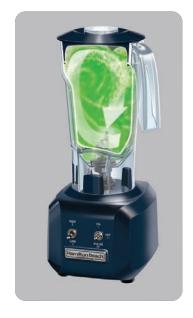

#### **RIO**TM

Thanks to the Wave $\sim$ Action<sup>TM</sup> System, icy drinks come out perfectly smooth every time.

#### RIO™

Wave~Action™ System - Ordinary blenders spin contents around the walls of the jar, which can leave whole chunks untouched by the blades. The Wave~Action™ System has a unique container and blade design for smooth results every time.

#### Unique Features

Wave~Action™ system continually forces mixture down into the blades for smooth results