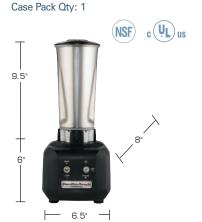

#### Specifications:

Standard: Unit comes with base, 32 oz. stainless steel container, Sure Grip™ feet, and blade assembly unit

Controls: High/low with pulse option Container: 32 oz. stainless steel

Motor: 1/2 Hp Electrical: 120 V, 60 Hz

Weight: 8.5 lbs / 4.25 kg (shipping) Warranty: 1 year parts & labor UPC: 040094909216

I 2 of 5: 00040094909216